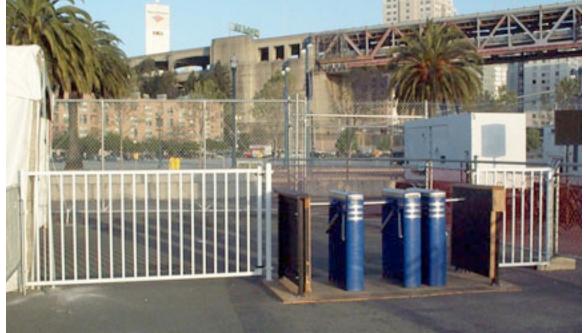

## Equipment

**Turnstiles:** Each unit consists of 3 turnstiles mounted on a base, bypass gate and exit gate (shown at Pier 30-32).

- Tables & Chairs
  Waste Water Tanks
  Wheelchair Lifts
  Booths, Canopies & Tents
  Fences
  Fire Extinguishers
  Generators & Electrical Services
  Lighting
  Office Trailers
  Radios & Communications Systems
  Ramps
  Recycle Stations
  Restrooms & Sinks
  Security Equipment
- □ Stages & Equipment