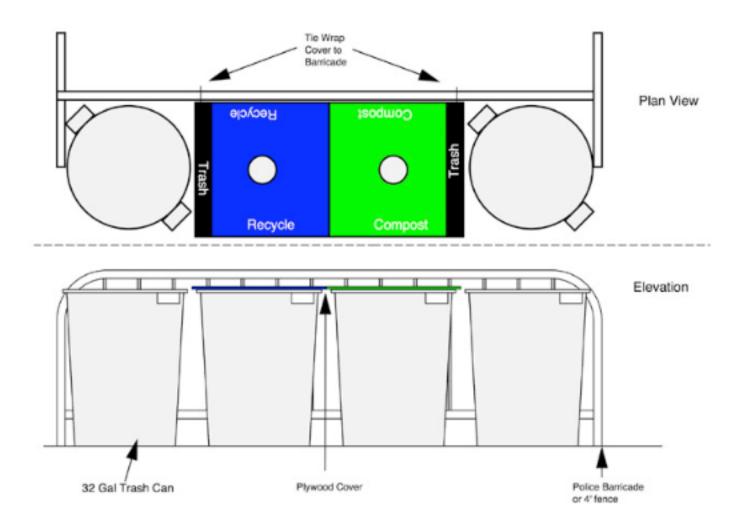

## Equipment

 ■ Recycle Stations, Trash Cans, Trash Carts

## **EPS Recycle Station**

http://www.akeps.com/Equipment/RecycleCover.htm