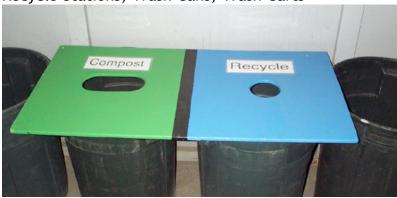

## Equipment

 ■ Recycle Stations, Trash Cans, Trash Carts

## **EPS Recycle Station**

http://www.akeps.com/Equipment/RecycleCover.htm